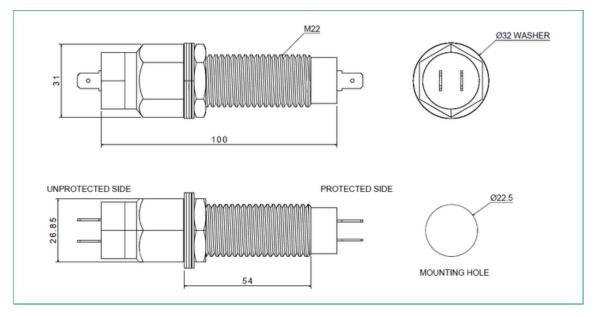

| Max. Torque          | : 25 Nm                                           |
|----------------------|---------------------------------------------------|
| Dimensions (Overall) | : 100mm X 22mm X 31 mm                            |
| Min. Weight          | : 300g                                            |
| EMP Protection       | : As per MIL-STD-188-125-1/2 (Charge Line Method) |

## **Mechanical Drawing:**

Note: All dimensions in mm; Tolerances according to ISO2768-C