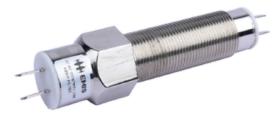

# CONTROL LINE EMP SURGE PROTECTOR – CMF94B

Control Line EMP Surge Protectors are available with transient protection which offers additional protection of circuits against the effects of secondary EMP, Lightning and other Conducted Transients.

### **Technical Specifications:**

| Model Number                  | : CMF94B-2-6            |
|-------------------------------|-------------------------|
| Part Number                   | : E107276-1             |
| Maximum Operating Voltage     | : ± 48 V DC / 32 V AC   |
| Maximum operating current     | : 6A                    |
| DC Resistance                 | : < 40mΩ                |
| Maximum Surge current         | : 20kA @8/20µs          |
| Max. Lighting Impulse Current | : 2kA                   |
| Residual Voltage              | : <700V                 |
| Earth Leakage Current         | : <1mA                  |
| Operating Temperature Range   | : - 40° C to +85° C     |
| Connection Terminals          | : 6.3mm Faston Terminal |