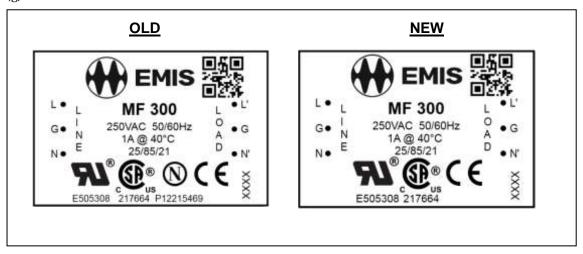

### 2. Description of the change

- NEMKO certification has been removed from the filter label.
- 3. Detailed Description of the Change :

E,g, MF300 LABEL

### 4. Reason for Change

The current NEMKO certification does not meet the updated IEC standards, which are critical for ensuring full compliance with international regulatory requirements.

EMIS-ENG-F-13 www.emisglobal.com