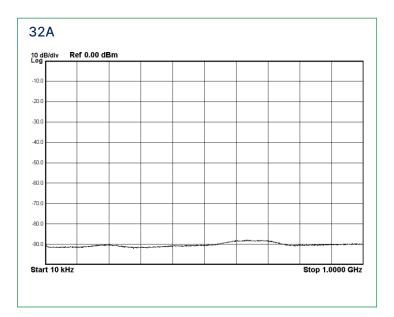

| Connector (C14)      |                       |                 |
| MF 710      | S710000006A   | 6A                     | IEC Inlet            | Wire                  | 2.5             |
|             |               |                        | Connector (C14)      |                       |                 |
| MF 710      | S7100000016A  | 16A*                   | M4                   | M4                    | 4               |
| MF 710      | S7100000025A  | 25A*                   | M5                   | M5                    | 4               |
| MF 710      | S7100000032A  | 32A*                   | М5                   | M5                    | 5               |

# **Mechanical Drawing**





All Dimensions in mm: Tolerance according: ISO2768-m

## **Insertion Loss**