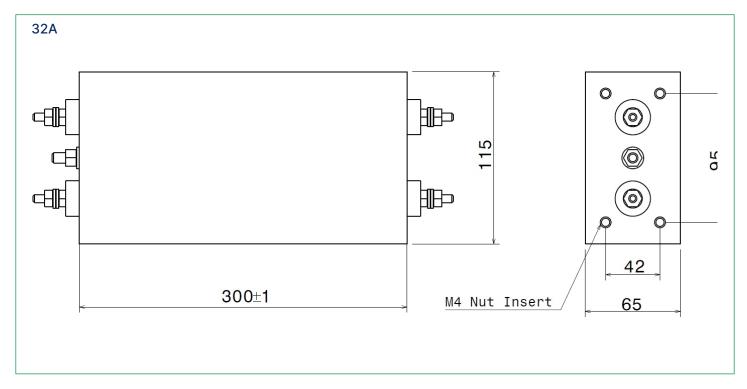

e                  | 1.5             |
|             |               |                        | Connector (C14)      |                       |                 |
| MF 710      | S710000006A   | 6A                     | IEC Inlet            | Wire                  | 2.5             |
|             |               |                        | Connector (C14)      |                       |                 |
| MF 710      | S7100000016A  | 16A*                   | M4                   | M4                    | 4               |
| MF 710      | S7100000025A  | 25A*                   | M5                   | M5                    | 4               |
| MF 710      | S7100000032A  | 32A*                   | М5                   | M5                    | 5               |

# **Mechanical Drawing**





All Dimensions in mm: Tolerance according: ISO2768-m

## **Insertion Loss**