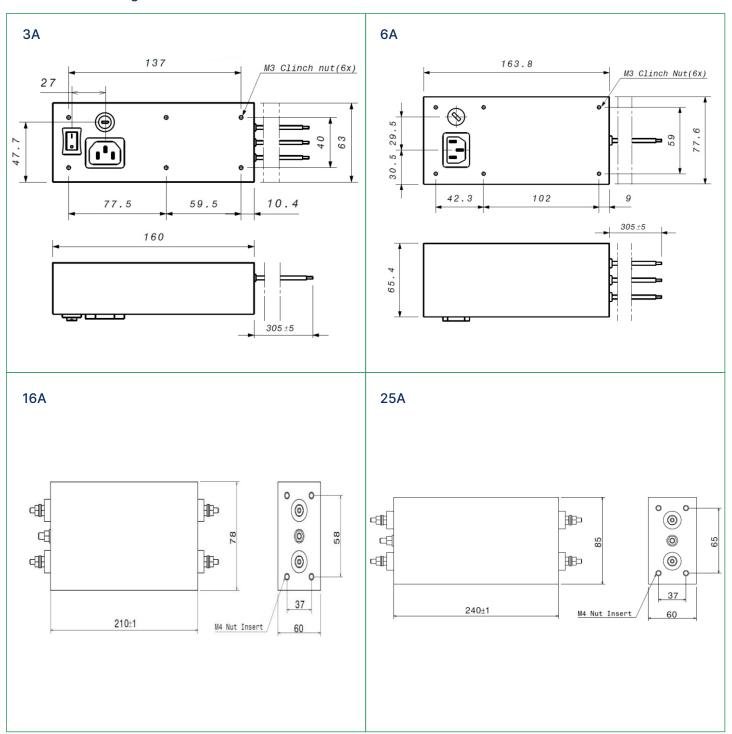

ire                  | 1.5             |
|             |               |                        | Connector (C14)      |                       |                 |
| MF 710      | S710000006A   | 6A                     | IEC Inlet            | Wire                  | 2.5             |
|             |               |                        | Connector (C14)      |                       |                 |
| MF 710      | S7100000016A  | 16A*                   | M4                   | M4                    | 4               |
| MF 710      | S7100000025A  | 25A*                   | M5                   | M5                    | 4               |
| MF 710      | S7100000032A  | 32A*                   | М5                   | M5                    | 5               |

# **Mechanical Drawing**





All Dimensions in mm: Tolerance according: ISO2768-m

## **Insertion Loss**