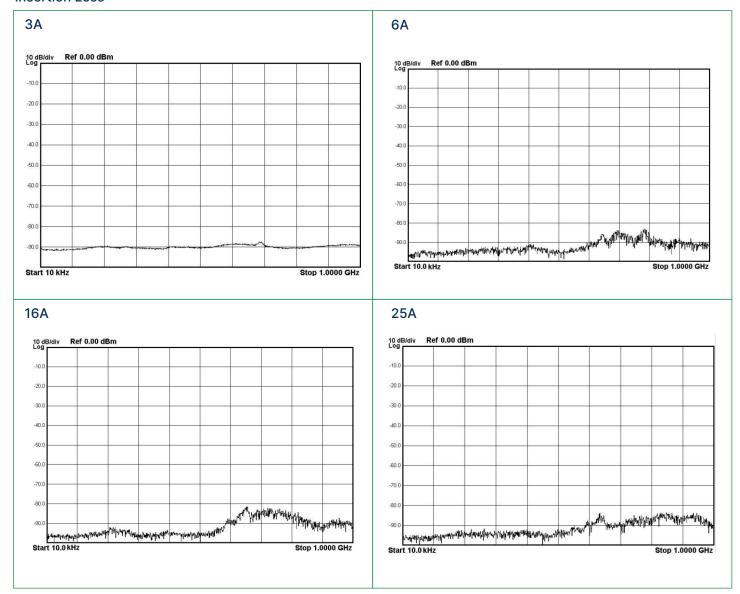

| Connector (C14)      |                       |                 |
| MF 710      | S710000006A   | 6A                     | IEC Inlet            | Wire                  | 2.5             |
|             |               |                        | Connector (C14)      |                       |                 |
| MF 710      | S7100000016A  | 16A*                   | M4                   | M4                    | 4               |
| MF 710      | S7100000025A  | 25A*                   | M5                   | M5                    | 4               |
| MF 710      | S7100000032A  | 32A*                   | М5                   | M5                    | 5               |

# **Mechanical Drawing**





All Dimensions in mm: Tolerance according: ISO2768-m

## **Insertion Loss**