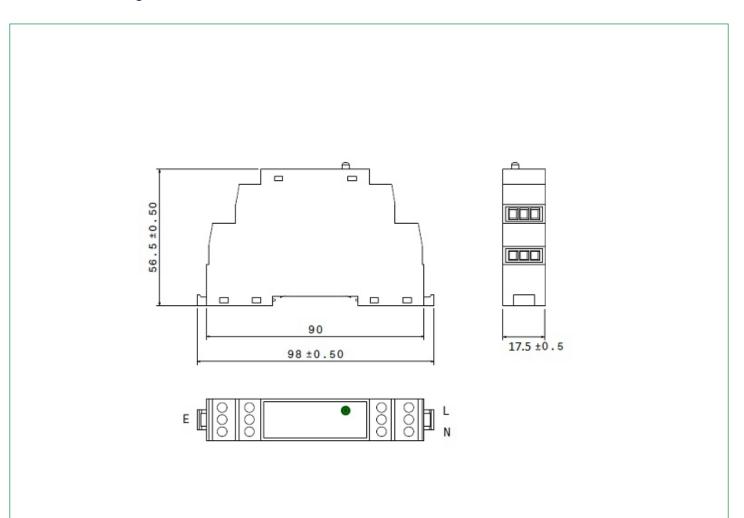

**Technical Specifications**

| Continuous Operating Voltage | 250 VAC                      |
|------------------------------|------------------------------|
| No. of Lines                 | Line and Neutral             |
| Transient protection         | 20kA & 40kA                  |
| Pulse Shape                  | 8/20µs                       |
| Operating Temperature        | -25°C to +85°C               |
| Storage Temperature          | -30°C to +85°C               |
| Enclosure                    | Polyamide Nylon, PA-UL 94 V0 |
| Power Connection             | Shock Proof Connectors       |
| Mounting                     | Din Rail Mounting            |
| Failure Monitoring           | LED Indication               |
|                              |                              |



## For 20kA type





For 40kA Type