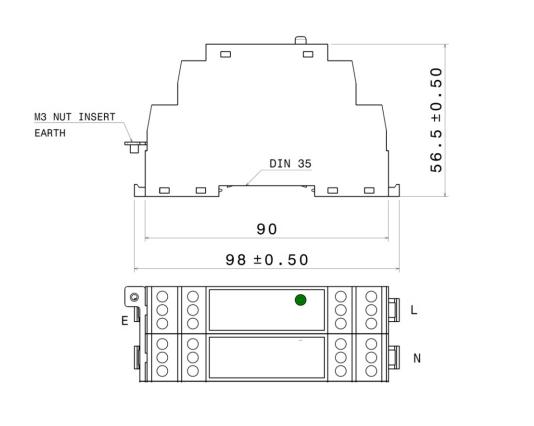

cations**

| Continuous Operating Voltage | 250 VAC                      |
|------------------------------|------------------------------|
| No. of Lines                 | Line and Neutral             |
| Transient protection         | 20kA & 40kA                  |
| Pulse Shape                  | 8/20µs                       |
| Operating Temperature        | -25°C to +85°C               |
| Storage Temperature          | -30°C to +85°C               |
| Enclosure                    | Polyamide Nylon, PA-UL 94 V0 |
| Power Connection             | Shock Proof Connectors       |
| Mounting                     | Din Rail Mounting            |
| Failure Monitoring           | LED Indication               |
|                              |                              |



## For 20kA type





For 40kA Type