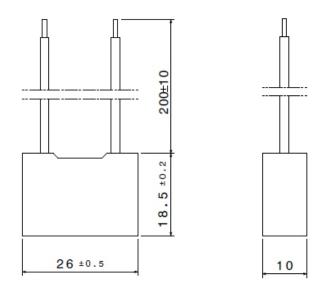

### Applications

Automation Machines

## DATASHEET

# SINGLE PHASE RC NETWORK - RCN

### Description

Designed to substantially minimize the occurrence of arcing and noise generation in relay and switch contacts.

| Model Number | Ordering code | Termination |
|--------------|---------------|-------------|
| RCN          | SPRCN1P002W   | Cable       |

### **Technical Specifications**

| Maximum Continuous Operating Voltage | 250 VAC           |
|--------------------------------------|-------------------|
| No.of Lines                          | L and N           |
| Test Voltage                         | 1250VDC for 1 min |
| Temperature range                    | -25°C to +85°C    |
| Flammability corresponding to        | UL 94V-0          |

#### **Mechanical Drawing**