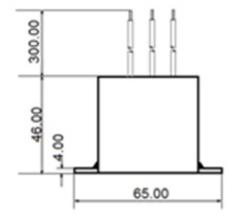

LE PHASE S-RCF

Voltage Spike Suppressor for circuit with Relays/Contactors and high speed switching devices.

## **Applications**

Electronic Equipment
Industrial Automation
Drives

| Model Number | Ordering code   | Termination |
|--------------|-----------------|-------------|
| S-RCF        | SPRCS1PH000003W | Cable       |

## **Technical Specifications**

| Maximum Continuous Operating Voltage | 250 VAC        |
|--------------------------------------|----------------|
| No. of Lines                         | L,N & E        |
| Temperature range                    | -25°C to +85°C |
| Max. Surge Current                   | 6.5KA @8/20µs  |
| Flammability corresponding to        | UL 94V-0       |
| Enclosure                            | PVC            |

## **Mechanical Drawing**