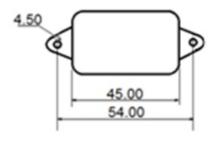

NGLE PHASE S-RCF

Voltage Spike Suppressor for circuit with Relays/Contactors and high speed switching devices.

## **Applications**

Electronic Equipment
Industrial Automation
Drives

| Model Number | Ordering code   | Termination |
|--------------|-----------------|-------------|
| S-RCF        | SPRCS1PH000003W | Cable       |

## **Technical Specifications**

| Maximum Continuous Operating Voltage | 250 VAC        |
|--------------------------------------|----------------|
| No. of Lines                         | L,N & E        |
| Temperature range                    | -25°C to +85°C |
| Max. Surge Current                   | 6.5KA @8/20µs  |
| Flammability corresponding to        | UL 94V-0       |
| Enclosure                            | PVC            |

## **Mechanical Drawing**