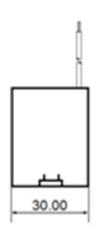

PHASE S-RCF

Voltage Spike Suppressor for circuit with Relays/Contactors and high speed switching devices.

## **Applications**

Electronic Equipment
Industrial Automation
Drives

| Model Number | Ordering code   | Termination |
|--------------|-----------------|-------------|
| S-RCF        | SPRCS1PH000003W | Cable       |

## **Technical Specifications**

| Maximum Continuous Operating Voltage | 250 VAC        |
|--------------------------------------|----------------|
| No. of Lines                         | L,N & E        |
| Temperature range                    | -25°C to +85°C |
| Max. Surge Current                   | 6.5KA @8/20µs  |
| Flammability corresponding to        | UL 94V-0       |
| Enclosure                            | PVC            |

## **Mechanical Drawing**