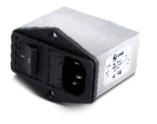

### MF 310

| <b>Operating Voltage</b> | <b>Current Rating</b> | <b>Operating Frequency</b> | Mounting           |
|--------------------------|-----------------------|----------------------------|--------------------|
| 250VAC                   | 1A to 10A             | 50/60Hz                    | IEC Inlet Mounting |

#### **Performance Indicator**

**Performance Indicator** 

| Standard | High | Ve |
|----------|------|----|
|          |      |    |

ery High