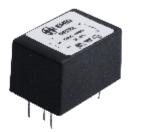

---------------|-----------------------|----------------------------|--------------------|
| 250VAC                   | 1A to 10A             | 50/60Hz                    | IEC Inlet Mounting |

#### **Performance Indicator**

**Performance Indicator** 

| Standard | High | Ve |
|----------|------|----|
|          |      |    |

ery High



### MF 310 S

Standard

250VAC



#### **Operating Voltage Current Rating** 1A to 10A

High

Very High

**Operating Frequency** 50/60Hz

Mounting **IEC Inlet Mounting** 





#### MF 320-2D



| Operating | Voltage |
|-----------|---------|
| 250VAC    |         |

Current Rating 1A to 10A **Operating Frequency** 50/60Hz

Mounting IEC Inlet Mounting

Performance Indicator

Standard High Very

Very High

## EMI Filters / Single Phase Filter / PCB Mount



#### PCB Filters – MF 530



### EMI Filters / Chokes

### Differential Mode Choke Coil (DMC)

| <b>Operating Vo</b><br>250VAC | ltage     | Current Rating<br>0.5A to 25A | <b>Operating Frequency</b><br>50/60Hz |    |           |
|-------------------------------|-----------|-------------------------------|---------------------------------------|----|-----------|
| Performance                   | Indicator |                               |                                       |    |           |
| Standard                      | High      | Very High                     |                                       | CE |           |
|                               |           |                               |                                       |    | COMPLIANT |



### Common Mode Choke Coi