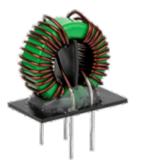

### Common Mode Choke Coil (CMC)

### Differential Mode Choke Coil (DMC)

| <b>Operating Vo</b><br>250VAC | ltage     | Current Rating<br>0.5A to 25A | <b>Operating Frequency</b><br>50/60Hz |    |           |
|-------------------------------|-----------|-------------------------------|---------------------------------------|----|-----------|
| Performance                   | Indicator |                               |                                       |    |           |
| Standard                      | High      | Very High                     |                                       | CE |           |
|                               |           |                               |                                       |    | COMPLIANT |