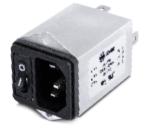

#### **MF 300**

| AN | <b>Operating Voltage</b><br>250VAC   | <b>Current Rating</b><br>1A to 16A | <b>Operating Frequency</b><br>50/60Hz | <b>Mounting</b><br>IEC Inlet Mounting |
|----|--------------------------------------|------------------------------------|---------------------------------------|---------------------------------------|
|    | Performance Indicato   Standard High |                                    |                                       |                                       |
|    |                                      |                                    |                                       | COMPLIANT                             |