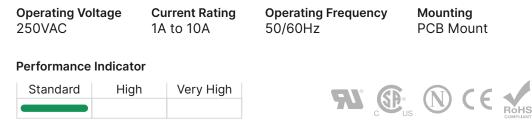

### MF 310

| <b>Operating Voltage</b> | <b>Current Rating</b> | <b>Operating Frequency</b> | Mounting           |
|--------------------------|-----------------------|----------------------------|--------------------|
| 250VAC                   | 1A to 10A             | 50/60Hz                    | IEC Inlet Mounting |

#### **Performance Indicator**

**Performance Indicator** 

| Standard | High | Ve |
|----------|------|----|
|          |      |    |

ery High