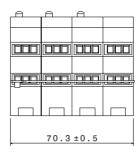

cal Specifications**

| Continuous Operating Voltage | : 440VAC                         |
|------------------------------|----------------------------------|
| No. of Lines                 | : L1, L2, L3 and N               |
| Transient protection         | : 20kA & 40kA                    |
| Pulse Shape                  | : 8/20µs                         |
| Operating Temperature        | : -25°C to 85°C                  |
| Storage Temperature          | :-30°C to 85°C                   |
| Enclosures                   | : Polyamide Nylon, PA – UL 94 V0 |
| Power Connection             | : Shock Proof Connectors         |
| Mounting                     | : Din Rail Mounting              |
| Failure Monitoring           | : LED Indication                 |

## **Mechanical Drawing**





#### **EMI Solutions Private Ltd**

#237-A5, Bommasandra Industrial Area, Bangalore-560099, Marketing: +91 80 27836880, Email: marketing@emisindia.com

www.emisindia.com 1|Page