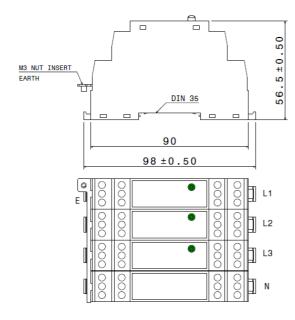

## **Mechanical Drawing**

### **Technical Specifications**

| Continuous Operating Voltage | : 440VAC                         |
|------------------------------|----------------------------------|
| No. of Lines                 | : L1, L2, L3 and N               |
| Transient protection         | : 20kA & 40kA                    |
| Pulse Shape                  | : 8/20µs                         |
| Operating Temperature        | : -25°C to 85°C                  |
| Storage Temperature          | :-30°C to 85°C                   |
| Enclosures                   | : Polyamide Nylon, PA – UL 94 V0 |
| Power Connection             | : Shock Proof Connectors         |
| Mounting                     | : Din Rail Mounting              |
| Failure Monitoring           | : LED Indication                 |