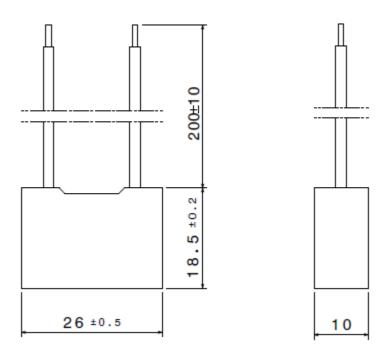

# **Data Sheet RC Network**

### Description

Designed to substantially minimize the occurrence of arcing and noise generation in relay and switch contacts.

### Applications

**Automation Machines** Industrial Machinery

| Model Number | Ordering Code | Termination |
|--------------|---------------|-------------|
| RC Network   | SPRCN1P002W   | Cable       |



## **Technical Specifications**

| Maximum Continuous Operating Voltage | : 250VAC           |
|--------------------------------------|--------------------|
| No. of Lines                         | : L and N          |
| Test Voltage (Line to Line)          | : 1250VDC for 1min |
| Temperature range                    | : -25°C to +85⁰C   |
| Flammability corresponding to        | : UL 94 V-0        |

## **Mechanical Drawing**



#### **EMI Solutions Private Ltd**

#237-A5, Bommasandra Industrial Area, Bangalore-560099, Marketing: +91 80 27836880, Email: marketing@emisindia.com