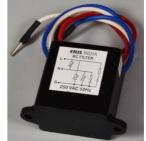

# **RC filter – Single Phase**

### **Description**

Voltage Spike Suppressor for circuit with Relays/Contactors and high speed switching devices.

### **Applications**

Electronic Equipments Industrial Automation Drives

| Model Number           | Ordering Code   | Termination |
|------------------------|-----------------|-------------|
| Single Phase RC Filter | SPRCS1PH000003W | Cable       |