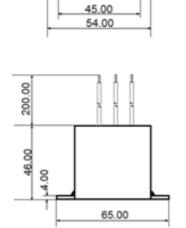

ircuit with Relays/Contactors and high speed switching devices.

### **Applications**

Electronic Equipments Industrial Automation Drives

| Model Number           | Ordering Code   | Termination |
|------------------------|-----------------|-------------|
| Single Phase RC Filter | SPRCS1PH000003W | Cable       |



## **Technical Specifications**

| Maximum Continuous Operating Voltage | : 250VAC         |
|--------------------------------------|------------------|
| No. of Lines                         | : L,N & E        |
| Temperature range                    | : -25°C to +85°C |
| Max. Surge Current                   | : 6.5KA @8/20μs  |
| Flammability corresponding to        | : UL 94 V-0      |
| Enclosure                            | : PVC            |

## **Mechanical Drawing**





#### **EMI Solutions Private Ltd**

#237-A5, Bommasandra Industrial Area, Bangalore-560099, Marketing: +91 80 27836880, Email: marketing@emisindia.com