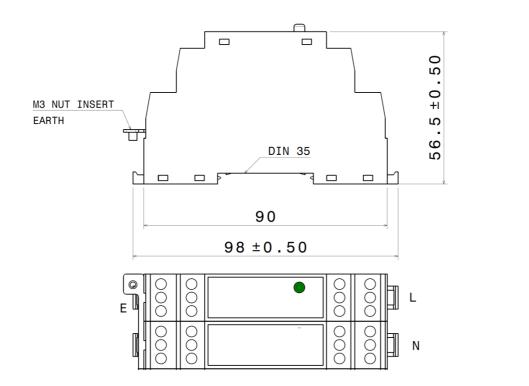

ating Voltage | : 250VAC                         |
|------------------------------|----------------------------------|
| No. of Lines                 | : Line and Neutral               |
| Transient protection         | : 20kA & 40kA                    |
| Pulse Shape                  | : 8/20µs                         |
| Operating Temperature        | : -25°C to 85°C                  |
| Storage Temperature          | :-30°C to 85°C                   |
| Enclosures                   | : Polyamide Nylon, PA – UL 94 V0 |
| Power Connection             | : Shock Proof Connectors         |
| Mounting                     | : Din Rail Mounting              |
| Failure Monitoring           | : LED Indication                 |

## **Mechanical Drawing**

### For 20kA type



#### For 40kA type





#### **EMI Solutions Private Ltd**

#237-A5, Bommasandra Industrial Area, Bangalore-560099, Marketing: +91 80 27836880, Email: marketing@emisindia.com

### www.emisindia.com

**2** | P a g e

**EMIS** follows a policy of continuous improvement and reserves the right to change specifications without notice