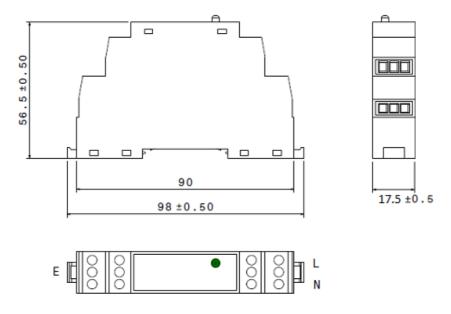

s**

| Continuous Operating Voltage | : 250VAC                         |
|------------------------------|----------------------------------|
| No. of Lines                 | : Line and Neutral               |
| Transient protection         | : 20kA & 40kA                    |
| Pulse Shape                  | : 8/20µs                         |
| Operating Temperature        | : -25°C to 85°C                  |
| Storage Temperature          | :-30°C to 85°C                   |
| Enclosures                   | : Polyamide Nylon, PA – UL 94 V0 |
| Power Connection             | : Shock Proof Connectors         |
| Mounting                     | : Din Rail Mounting              |
| Failure Monitoring           | : LED Indication                 |

## **Mechanical Drawing**

### For 20kA type



#### For 40kA type





#### **EMI Solutions Private Ltd**

#237-A5, Bommasandra Industrial Area, Bangalore-560099, Marketing: +91 80 27836880, Email: marketing@emisindia.com

### www.emisindia.com

**2** | P a g e

**EMIS** follows a policy of continuous improvement and reserves the right to change specifications without notice